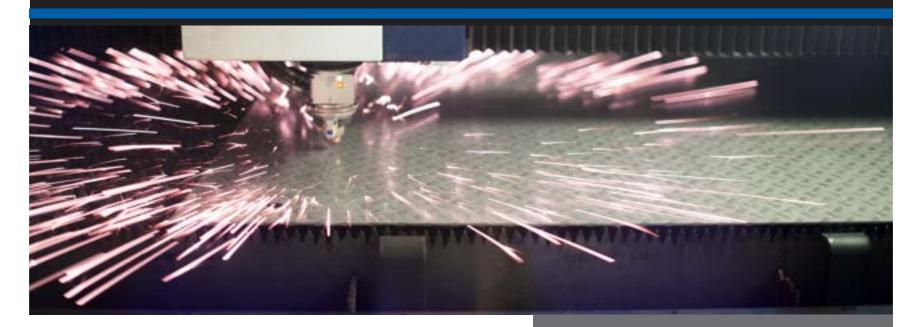

# **Expedient, Economical, and Environmently Friendly**

Priefert Steel's industry-leading fiber laser cuts 3x faster than CO2, and provides custom cut parts with a very high degree of accuracy and precision. No matter the order size, from prototypes to high volume production runs, your parts will be cut quickly and affordably.

#### Flexibility & Cost Savings Potential

More cleanly cut small, intricate parts

Our automated sheet loading system can run minimally attended or even "lights out" to save labor costs

Fiber lasers have lower operating and maintenance costs

Our experienced staff can turn your CAD drawings into parts fast and efficiently

Additional fabrication, bending, and forming available

Laser number and design engraving / etching available

Fiber lasers allow for tighter tolerances